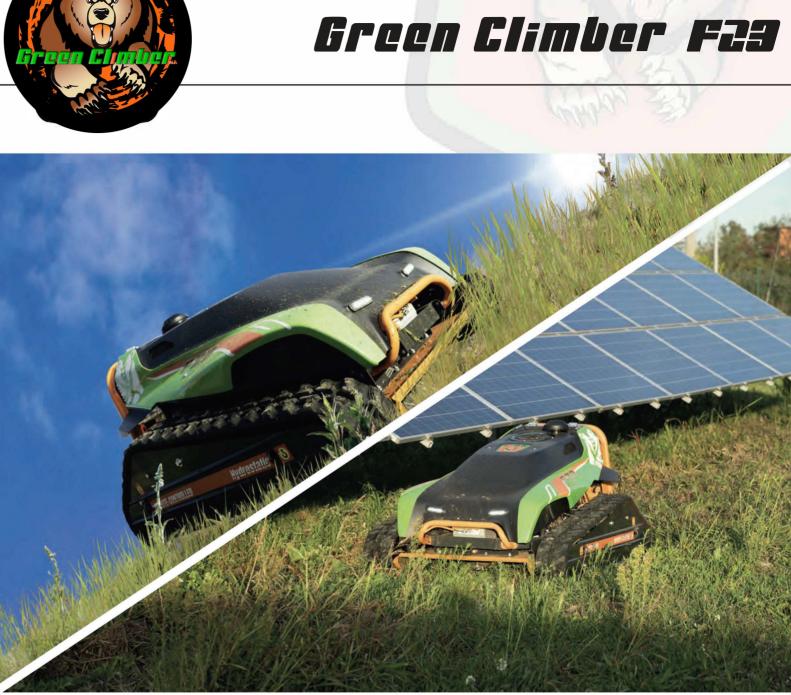

# TECHNICAL **SPECIFICATIONS**

| MAX. WORKING GRADIENT               | up to 60°                                                     |
|-------------------------------------|---------------------------------------------------------------|
| ? SPEED                             | 4 mph (LOW SPEED)<br>6 mph (HIGH SPEED)                       |
| ENGINE                              | KAWASAKI FS730V EFI AIR<br>COOLED - V TWIN                    |
| ENGINE POWER                        | 16,6 KW, 23 HP NET POWER<br>GROSS POWER 25,5HP                |
| EMISSIONS REGULATIONS<br>COMPLIANCE | STAGE V & EPA TIER 4 FINAL                                    |
| ELUEL                               | PETROL                                                        |
| FUEL TANK CAPACITY                  | 5.6 gal                                                       |
| CUTTING WIDTH                       | 31.5 in                                                       |
| NUMBER OF BLADES                    | 2 MOB DELTA BLADES                                            |
| CUTTING HEIGH                       | 1 TO 5 in ELECTRONICALLY ADJUSTABLE                           |
| DRY WEIGHT                          | 470 kg<br>1036 lbs                                            |
| TRACTION DRIVE                      | H YOROSTATIC TRANSMISSION ELECTRONIC<br>PROPORTIONAL          |
| MOWER DRIVE                         | 2 BELT DRIVE WITH ELECTROMAGNETIC<br>CLUTCH/BRAKE - FAST STOP |

## **TOUGH SWINGING BLADE**

**HIGH GRASS** 

**NO PROBLEM** 

### **BI-DIRECTIONAL CUTTING**

OTE-CONTROLLED

**CUTTING HEIGHT ELECTRONICALLY ADJUSTABLE** 

DRIVING IS EXTREMELY EASY AND PRECISE SINCE THE ADVANCEMENT AND STEERING OF THE TRACKS TAKE PLACE THROUGH A SINGLE JOYSTICK, LEAVING THE OTHER HAND FREE FOR ALL THE **OTHER FUNCTIONS OF THE REMOTE CONTROL.** 