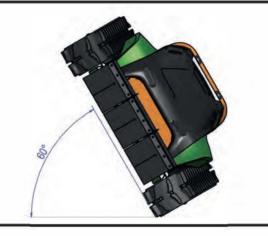

# TECHNICAL **SPECIFICATIONS**

| MAX. WORKING GRADIENT               | up to 60°                                                     |
|-------------------------------------|---------------------------------------------------------------|
| ? SPEED                             | 4 mph (LOW SPEED)<br>6 mph (HIGH SPEED)                       |
| ENGINE                              | KAWASAKI FS730V EFI AIR<br>COOLED - V TWIN                    |
| ENGINE POWER                        | 16,6 KW, 23 HP NET POWER<br>GROSS POWER 25,5HP                |
| EMISSIONS REGULATIONS<br>COMPLIANCE | STAGE V & EPA TIER 4 FINAL                                    |
| ELUEL                               | PETROL                                                        |
| FUEL TANK CAPACITY                  | 5.6 gal                                                       |
| CUTTING WIDTH                       | 31.5 in                                                       |
| NUMBER OF BLADES                    | 2 MOB DELTA BLADES                                            |
| CUTTING HEIGH                       | 1 TO 5 in ELECTRONICALLY ADJUSTABLE                           |
| DRY WEIGHT                          | 470 kg<br>1036 lbs                                            |
| TRACTION DRIVE                      | H YOROSTATIC TRANSMISSION ELECTRONIC<br>PROPORTIONAL          |
| MOWER DRIVE                         | 2 BELT DRIVE WITH ELECTROMAGNETIC<br>CLUTCH/BRAKE - FAST STOP |