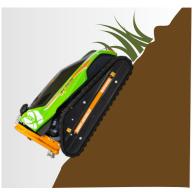

# TECHNICAL **SPECIFICATIONS**

| MAX. WORKING GRADIENT               | up to 60°                                                     |
|-------------------------------------|---------------------------------------------------------------|
| ? SPEED                             | 4 mph (LOW SPEED)<br>6 mph (HIGH SPEED)                       |
| ENGINE                              | KAWASAKI FS730V EFI AIR<br>COOLED - V TWIN                    |
| ENGINE POWER                        | 16,6 KW, 23 HP NET POWER<br>GROSS POWER 25,5HP                |
| EMISSIONS REGULATIONS<br>COMPLIANCE | STAGE V & EPA TIER 4 FINAL                                    |
| ELUEL                               | PETROL                                                        |
| FUEL TANK CAPACITY                  | 5.6 gal                                                       |
| CUTTING WIDTH                       | 31.5 in                                                       |
| NUMBER OF BLADES                    | 2 MOB DELTA BLADES                                            |
| CUTTING HEIGH                       | 1 TO 5 in ELECTRONICALLY ADJUSTABLE                           |
| DRY WEIGHT                          | 470 kg<br>1036 lbs                                            |
| TRACTION DRIVE                      | H YOROSTATIC TRANSMISSION ELECTRONIC<br>PROPORTIONAL          |
| MOWER DRIVE                         | 2 BELT DRIVE WITH ELECTROMAGNETIC<br>CLUTCH/BRAKE - FAST STOP |