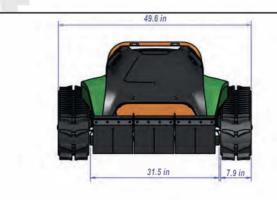

# TECHNICAL **SPECIFICATIONS**

| MAX. WORKING GRADIENT               | up to 60°                                                     |
|-------------------------------------|---------------------------------------------------------------|
| ? SPEED                             | 4 mph (LOW SPEED)<br>6 mph (HIGH SPEED)                       |
| ENGINE                              | KAWASAKI FS730V EFI AIR<br>COOLED - V TWIN                    |
| ENGINE POWER                        | 16,6 KW, 23 HP NET POWER<br>GROSS POWER 25,5HP                |
| EMISSIONS REGULATIONS<br>COMPLIANCE | STAGE V & EPA TIER 4 FINAL                                    |
| ELUEL                               | PETROL                                                        |
| FUEL TANK CAPACITY                  | 5.6 gal                                                       |
| CUTTING WIDTH                       | 31.5 in                                                       |
| NUMBER OF BLADES                    | 2 MOB DELTA BLADES                                            |
| CUTTING HEIGH                       | 1 TO 5 in ELECTRONICALLY ADJUSTABLE                           |
| DRY WEIGHT                          | 470 kg<br>1036 lbs                                            |
| TRACTION DRIVE                      | H YOROSTATIC TRANSMISSION ELECTRONIC<br>PROPORTIONAL          |
| MOWER DRIVE                         | 2 BELT DRIVE WITH ELECTROMAGNETIC<br>CLUTCH/BRAKE - FAST STOP |