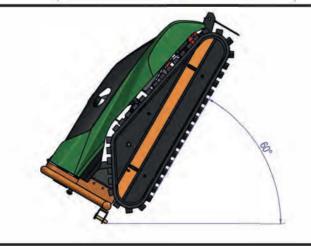

# TECHNICAL **SPECIFICATIONS**

| MAX. WORKING GRADIENT               | up to 60°                                                     |
|-------------------------------------|---------------------------------------------------------------|
| ? SPEED                             | 4 mph (LOW SPEED)<br>6 mph (HIGH SPEED)                       |
| ENGINE                              | KAWASAKI FS730V EFI AIR<br>COOLED - V TWIN                    |
| ENGINE POWER                        | 16,6 KW, 23 HP NET POWER<br>GROSS POWER 25,5HP                |
| EMISSIONS REGULATIONS<br>COMPLIANCE | STAGE V & EPA TIER 4 FINAL                                    |
| ELUEL                               | PETROL                                                        |
| FUEL TANK CAPACITY                  | 5.6 gal                                                       |
| CUTTING WIDTH                       | 31.5 in                                                       |
| NUMBER OF BLADES                    | 2 MOB DELTA BLADES                                            |
| CUTTING HEIGH                       | 1 TO 5 in ELECTRONICALLY ADJUSTABLE                           |
| DRY WEIGHT                          | 470 kg<br>1036 lbs                                            |
| TRACTION DRIVE                      | H YOROSTATIC TRANSMISSION ELECTRONIC<br>PROPORTIONAL          |
| MOWER DRIVE                         | 2 BELT DRIVE WITH ELECTROMAGNETIC<br>CLUTCH/BRAKE - FAST STOP |