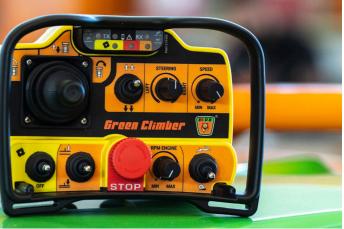

### **BI-DIRECTIONAL CUTTING**

OTE-CONTROLLED

**CUTTING HEIGHT ELECTRONICALLY ADJUSTABLE** 

DRIVING IS EXTREMELY EASY AND PRECISE SINCE THE ADVANCEMENT AND STEERING OF THE TRACKS TAKE PLACE THROUGH A SINGLE JOYSTICK, LEAVING THE OTHER HAND FREE FOR ALL THE **OTHER FUNCTIONS OF THE REMOTE CONTROL.** 