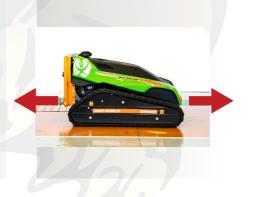

|
| NUMBER OF BLADES                    | 2 MOB DELTA BLADES                                            |
| CUTTING HEIGH                       | 1 TO 5 in ELECTRONICALLY ADJUSTABLE                           |
| DRY WEIGHT                          | 470 kg<br>1036 lbs                                            |
| TRACTION DRIVE                      | H YOROSTATIC TRANSMISSION ELECTRONIC<br>PROPORTIONAL          |
| MOWER DRIVE                         | 2 BELT DRIVE WITH ELECTROMAGNETIC<br>CLUTCH/BRAKE - FAST STOP |

























## **TOWING HITCH**



#### **TOUGH UNDERCARRIAGE** WITH STEEL ROLLERS, ANTI-**DETRACKING SYSTEM AND GREASE TENSIONER**



## **TOUGH SWINGING BLADE**

**HIGH GRASS** 

**NO PROBLEM** 

### **BI-DIRECTIONAL CUTTING**

OTE-CONTROLLED







**CUTTING HEIGHT ELECTRONICALLY ADJUSTABLE** 









DRIVING IS EXTREMELY EASY AND PRECISE SINCE THE ADVANCEMENT AND STEERING OF THE TRACKS TAKE PLACE THROUGH A SINGLE JOYSTICK, LEAVING THE OTHER HAND FREE FOR ALL THE **OTHER FUNCTIONS OF THE REMOTE CONTROL.**