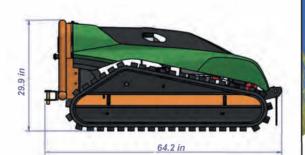

# TECHNICAL **SPECIFICATIONS**

| MAX. WORKING GRADIENT               | up to 60°                                                     |
|-------------------------------------|---------------------------------------------------------------|
| ? SPEED                             | 4 mph (LOW SPEED)<br>6 mph (HIGH SPEED)                       |
| ENGINE                              | KAWASAKI FS730V EFI AIR<br>COOLED - V TWIN                    |
| ENGINE POWER                        | 16,6 KW, 23 HP NET POWER<br>GROSS POWER 25,5HP                |
| EMISSIONS REGULATIONS<br>COMPLIANCE | STAGE V & EPA TIER 4 FINAL                                    |
| ELUEL                               | PETROL                                                        |
| FUEL TANK CAPACITY                  | 5.6 gal                                                       |
| CUTTING WIDTH                       | 31.5 in                                                       |
| NUMBER OF BLADES                    | 2 MOB DELTA BLADES                                            |
| CUTTING HEIGH                       | 1 TO 5 in ELECTRONICALLY ADJUSTABLE                           |
| DRY WEIGHT                          | 470 kg<br>1036 lbs                                            |
| TRACTION DRIVE                      | H YOROSTATIC TRANSMISSION ELECTRONIC<br>PROPORTIONAL          |
| MOWER DRIVE                         | 2 BELT DRIVE WITH ELECTROMAGNETIC<br>CLUTCH/BRAKE - FAST STOP |