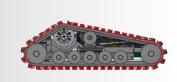

#### **TOUGH UNDERCARRIAGE** WITH STEEL ROLLERS, ANTI-**DETRACKING SYSTEM AND GREASE TENSIONER**