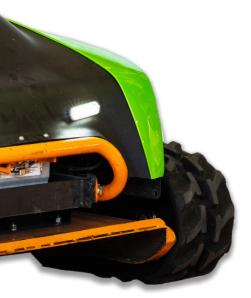

#### **TOUGH UNDERCARRIAGE** WITH STEEL ROLLERS, ANTI-**DETRACKING SYSTEM AND GREASE TENSIONER**