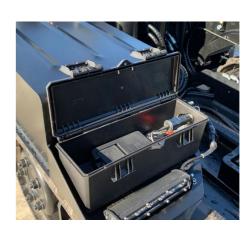

### **ALWAYS READY FOR ACTION**

The Smart Battery System (SBS) is an integrated sealed compartment that houses a battery charger for the remote control. The spare battery recharges automatically while the machine is working.