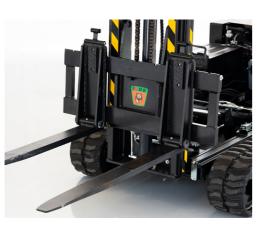

#### SAFETY

The remote control integrates all movements through dual joystick. Driving and steering the tracks is extremely easy and precise with a single joystick. Precision movement and tilting of the mast is easy with the second joystick.

#### **INTUITIVE DRIVING**

Simplified operations with the intuitive single-joystick system, granting the operator full control of machine movement while managing the accessories with a separate joystick with the other hand.