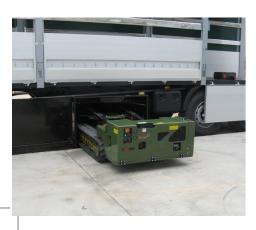

#### TRANSPORTABLE

The lightweight and foldable design of the Pocket Lift Plus allows for easy transportation under a truck bed, in a van or on a trailer, while integrated lifting points provide the flexibility for crane or helicopter lifting.