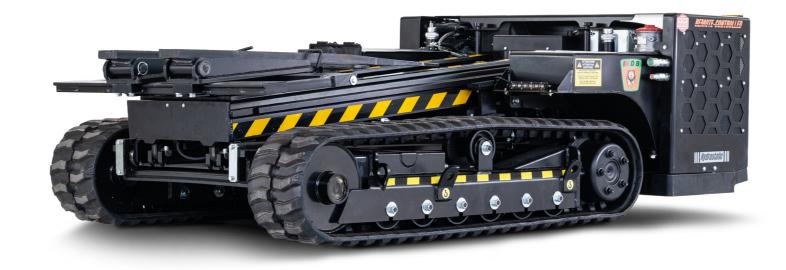

### A STATE-OF-THE-ART MACHINE

THE WORLD'S ONLY REMOTE-CONTROLLED TRACKED FORKLIFT. COMPACT DESIGN, ALL TERRAIN, POWERFUL AND PATENTED.

#### LIGHTWEIGHT

The **Pocket Lift Plus** is a lightweight tracked forklift that is compact and foldable, which allows it to maneuver into tight spaces and under low clearances.

DURABILITY

The **Pocket Lift Plus** is a specialty machine with an undercarriage built from high strength materials with a corrosion resistant coating.