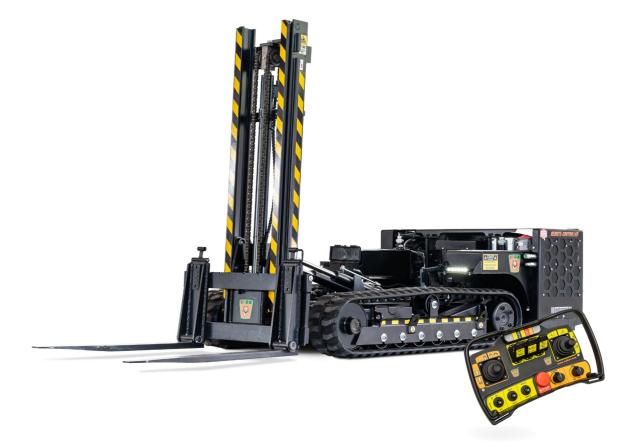

### A STATE-OF-THE-ART MACHINE

THE WORLD'S ONLY REMOTE-CONTROLLED TRACKED FORKLIFT. COMPACT DESIGN, ALL TERRAIN, POWERFUL AND PATENTED.

#### SAFETY

The remote control integrates all movements through dual joystick. Driving and steering the tracks is extremely easy and precise with a single joystick. Precision movement and tilting of the mast is easy with the second joystick.

#### **INTUITIVE DRIVING**

Simplified operations with the intuitive single-joystick system, granting the operator full control of machine movement while managing the accessories with a separate joystick with the other hand.