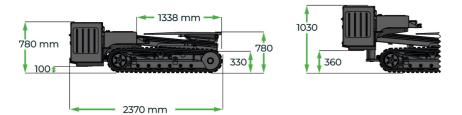

# **TECHNICAL SPECIFICATIONS**

| Dry Weight                  | 2050 kg                       |
|-----------------------------|-------------------------------|
| Lifting Capacity            | 1800 kg                       |
| Lifting Height              | 264 cm                        |
| Engine                      | <b>KUBOTA V1505</b>           |
| N. of Cylinders             | 3                             |
| Engine Power                | 24,8 cv / 18,5 kw             |
| Engine Torque               | 92.6 Nm (77.4lb-ft) @1700 rpm |
| Emissions                   | Stage V - EPA Tier 4 Final    |
| Cooling System              | Liquid                        |
| Hydraulic Auxiliary Lines   | 1 Proportional                |
| Hydraulic Oil Tank Capacity | 34 L                          |
| Transmission                | Hydrostatic Proportional      |
| Speed                       | 8 km/h                        |
|                             |                               |

#### LIGHTWEIGHT

The **Pocket Lift Plus** is a lightweight tracked forklift that is compact and foldable, which allows it to maneuver into tight spaces and under low clearances.