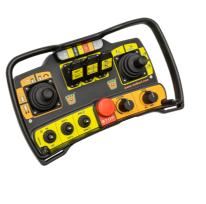

#### SAFETY

The remote control integrates all movements through dual joystick. Driving and steering the tracks is extremely easy and precise with a single joystick. Precision movement and tilting of the mast is easy with the second joystick.

#### **INTUITIVE DRIVING**

Simplified operations with the intuitive single-joystick system, granting the operator full control of machine movement while managing the accessories with a separate joystick with the other hand.