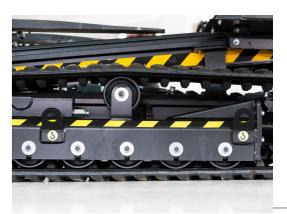

DURABILITY

The **Pocket Lift Plus** is a specialty machine with an undercarriage built from high strength materials with a corrosion resistant coating.