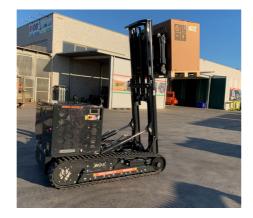

### A STATE-OF-THE-ART MACHINE

THE WORLD'S ONLY REMOTE-CONTROLLED TRACKED FORKLIFT. COMPACT DESIGN, ALL TERRAIN, POWERFUL AND PATENTED.

#### TRANSPORTABLE

The lightweight and foldable design of the Pocket Lift Plus allows for easy transportation under a truck bed, in a van or on a trailer, while integrated lifting points provide the flexibility for crane or helicopter lifting.

#### LIGHTWEIGHT

The **Pocket Lift Plus** is a lightweight tracked forklift that is compact and foldable, which allows it to maneuver into tight spaces and under low clearances.