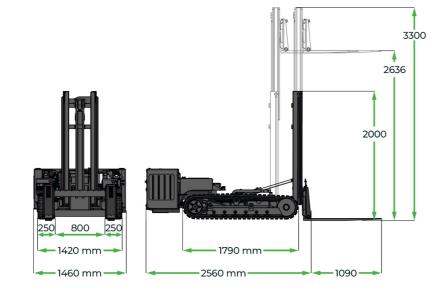

# **TECHNICAL SPECIFICATIONS**

| Dry Weight                  | 2050 kg                       |
|-----------------------------|-------------------------------|
| Lifting Capacity            | 1800 kg                       |
| Lifting Height              | 264 cm                        |
| Engine                      | <b>KUBOTA V1505</b>           |
| N. of Cylinders             | 3                             |
| Engine Power                | 24,8 cv / 18,5 kw             |
| Engine Torque               | 92.6 Nm (77.4lb-ft) @1700 rpm |
| Emissions                   | Stage V - EPA Tier 4 Final    |
| Cooling System              | Liquid                        |
| Hydraulic Auxiliary Lines   | 1 Proportional                |
| Hydraulic Oil Tank Capacity | 34 L                          |
| Transmission                | Hydrostatic Proportional      |
| Speed                       | 8 km/h                        |
|                             |                               |

### A STATE-OF-THE-ART MACHINE

THE WORLD'S ONLY REMOTE-CONTROLLED TRACKED FORKLIFT. COMPACT DESIGN, ALL TERRAIN, POWERFUL AND PATENTED.

#### TRANSPORTABLE

The lightweight and foldable design of the Pocket Lift Plus allows for easy transportation under a truck bed, in a van or on a trailer, while integrated lifting points provide the flexibility for crane or helicopter lifting.

#### LIGHTWEIGHT

The **Pocket Lift Plus** is a lightweight tracked forklift that is compact and foldable, which allows it to maneuver into tight spaces and under low clearances.